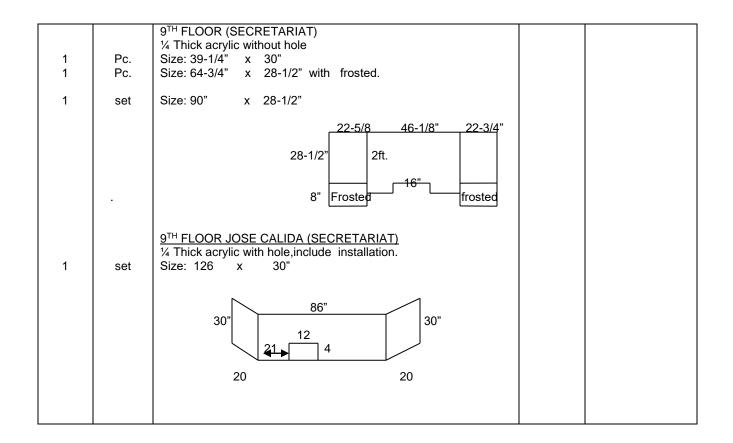

## **REQUEST FOR QUOTATION**

| To:                           |            | Date:                                                                                                                                                                          | Date: |  |  |
|-------------------------------|------------|--------------------------------------------------------------------------------------------------------------------------------------------------------------------------------|-------|--|--|
| Tel No:                       |            | Quotation #:                                                                                                                                                                   |       |  |  |
| Fax No:                       |            | ABC:                                                                                                                                                                           |       |  |  |
| Attention                     | n:         |                                                                                                                                                                                |       |  |  |
|                               | se quote y | our lowest price on the items/s listed below, stating the shortest time of delivery and ally signed by your representatives.                                                   |       |  |  |
|                               |            | RODRIGO L. OJENAL Supervising Administrative Officer                                                                                                                           |       |  |  |
| To be filled-out by supplier: |            |                                                                                                                                                                                |       |  |  |
|                               |            | LOCATION:                                                                                                                                                                      |       |  |  |
| 1                             | Set        | LOBBY  ½ Thick acrylic with hole with 1x2 tubular, 1x1 tubular with  SOBC anodized aluminum frame include installation.  Size: 141-1/8" x 36"  67-3/4  tubular                 |       |  |  |
| 1                             | Set<br>Set | PHOTO COPY AREA  ½ Thick acrylic with hole with 1x2 tubular with SOBC analok aluminum frame, include installation.  Size: 149-7/8" x 36"  Size: 107-3/4 x 36"  33-3/8  116-1/2 |       |  |  |
|                               |            | 36"                                                                                                                                                                            |       |  |  |